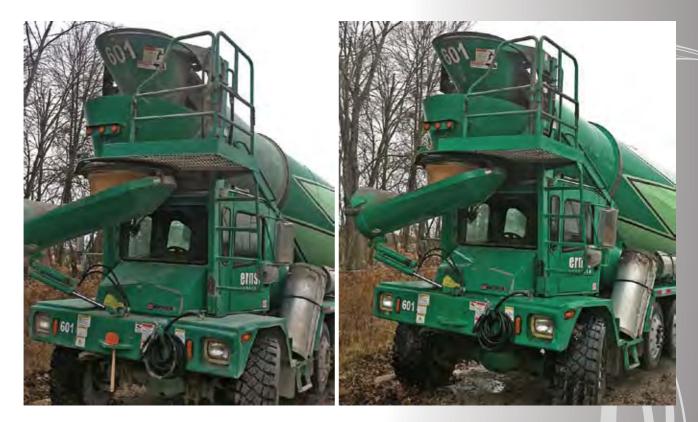

## **Concrete Truck Cleaner**

Choose Eagle Chemicals for custom formulated,
environmentally friendly,
concrete truck cleaners.

### Wash & Wax

- » Products designed to be used as a high foaming liquid.
- » Quickly penetrates and removes soils and oils from vehicles.

We also have other concrete truck cleaning products to meet all of your maintenance and budget needs.

#### Eagle manufactures a complete line of:

- » One Hour Heavy Concrete Remover
- » Overnight Heavy Concrete Remover
- » Inhibited HydroChloric Acid Based Concrete Truck Cleaner
- » Heavy Duty Cleaner and Degreaser with Shearing Capabilities
- » Silicone / Solvent Based Non Stick Glossy Finish
- » Light Concrete Remover with Butyl Cellosolve
- » Phosphoric Acid Based Concrete Truck Cleaner with Carnuba Wax
- » Safe, Biodegradable, Acid Salt Based Light Concrete Remover
- » High Foaming Citrus Based Cleaner