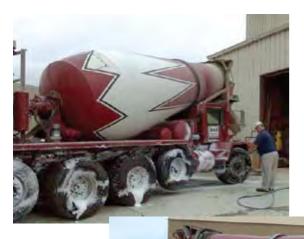

## **Concrete Truck Cleaner**

Choose Eagle Chemicals for custom formulated,
environmentally friendly,
concrete truck cleaners.

### Wash & Wax

- » Products designed to be used as a high foaming liquid.
- » Quickly penetrates and removes soils and oils from vehicles.

We also have other concrete truck cleaning products to meet all of your maintenance and budget needs.