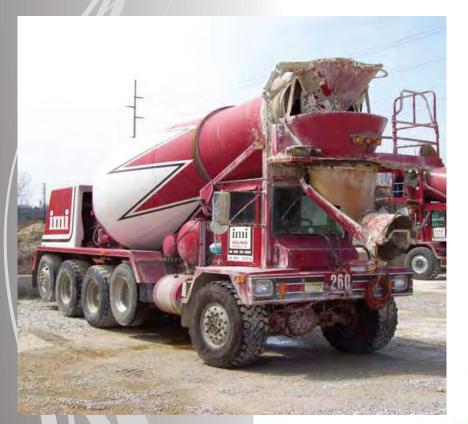

## **Concrete Truck Cleaner**

Choose Eagle Chemicals for custom formulated,
environmentally friendly,
concrete truck cleaners.

## Jackhammer LO 3X

- » Introducing our new Jackhammer LO 3X heavy concrete remover: a triple concentrated product that removes concrete in One Hour.
- » Safe alternative to hydrochoric or muriatic
- » Can be sprayed, foamed or brushed on
- » Non-corrosive to skin
- » Non-fuming

#### Eagle manufactures a complete line of:

- » One Hour Heavy Concrete Remover
- » Overnight Heavy Concrete Remover
- » Inhibited HydroChloric Acid Based Concrete Truck Cleaner
- » Heavy Duty Cleaner and Degreaser with Shearing Capabilities
- » Silicone / Solvent Based Non Stick Glossy Finish
- » Light Concrete Remover with Butyl Cellosolve
- » Phosphoric Acid Based Concrete Truck Cleaner with Carnuba Wax
- » Safe, Biodegradable, Acid Salt Based Light Concrete Remover
- » High Foaming Citrus Based Cleaner