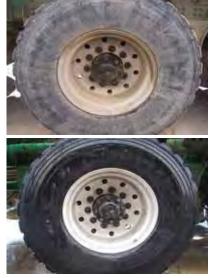

## Jackhammer LO 3X

- » Introducing our new Jackhammer LO 3X heavy concrete remover: a triple concentrated product that removes concrete in One Hour.
- » Safe alternative to hydrochoric or muriatic
- » Can be sprayed, foamed or brushed on
- » Non-corrosive to skin
- » Non-fuming

#### Eagle manufactures a complete line of:

- » One Hour Heavy Concrete Remover
- » Overnight Heavy Concrete Remover
- » Inhibited HydroChloric Acid Based Concrete Truck Cleaner
- » Heavy Duty Cleaner and Degreaser with Shearing Capabilities
- » Silicone / Solvent Based Non Stick Glossy Finish
- » Light Concrete Remover with Butyl Cellosolve
- » Phosphoric Acid Based Concrete Truck Cleaner with Carnuba Wax
- » Safe, Biodegradable, Acid Salt Based Light Concrete Remover
- » High Foaming Citrus Based Cleaner