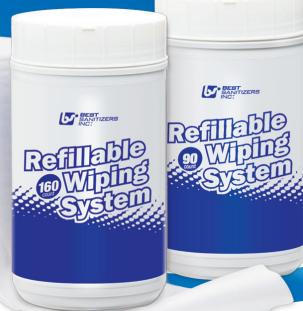

## Refillable Wipes and Canisters

Use with any one of Best Sanitizers' surface cleaning and sanitizing products in bulk.

Durable, lintless dry wipe and reusable canister system

Simply add the Best Sanitizers product of your choice

Available as 90 ct heavy-duty wipe and 160 ct medium-duty wipe

Comes as reusable canister with dry wipes roll, or wipes roll only

Canister has self-closing lid to prevent drying

## **Configurations**

**SS10005P** Best Refillable Wiping System 6x90 count canisters (canister and dry wipes)

**SS10005R** Best Wiping System Refill Roll 6x90 count refills (dry wipes / no canister)

**SS10017P** Best Refillable Wiping System 6x160 count canisters (canister and dry wipes)