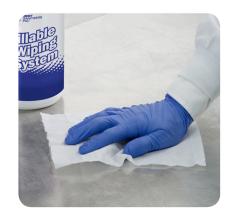

## Refillable Wipes and Canisters

Use with any one of Best Sanitizers' surface cleaning and sanitizing products in bulk.

Durable, lintless dry wipe and reusable canister system

Simply add the Best Sanitizers product of your choice

Available as 90 ct heavy-duty wipe and 160 ct medium-duty wipe

Comes as reusable canister with dry wipes roll, or wipes roll only

Canister has self-closing lid to prevent drying