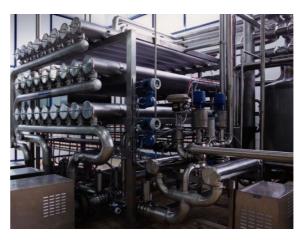

### 2. Filtration:

Recommended dose: 0.1% - 0.2% Drain the solution and rinse well

| Temperature    | 40°C - 60°C                                 |
|----------------|---------------------------------------------|
| Action         | CIP/ Filtration                             |
| Concentration  | CIP: 0,1 to 0,5%<br>Filtration: 0.1% - 0.2% |
| Time (contact) | 15 to 30 min                                |